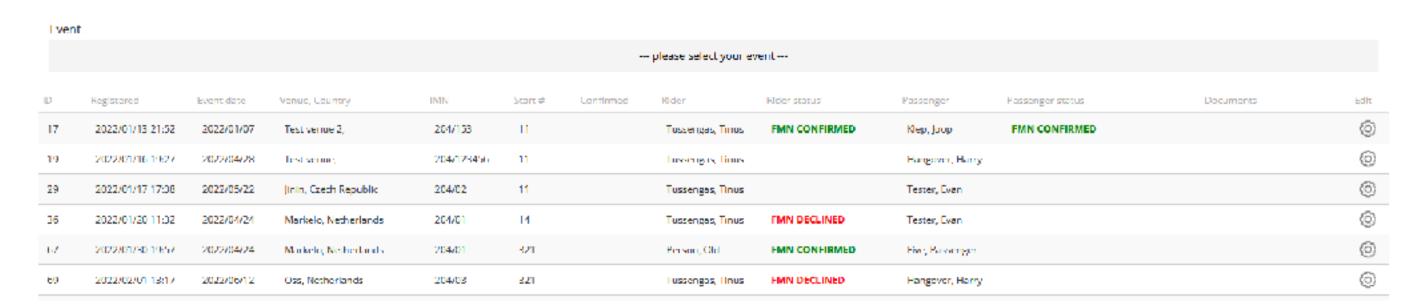

#### Registrations

As soon as a member from federation log-in, they will see an overview all registrations for their riders.

With the dropdown menu you have the option to select all registration from your federations riders for 1 specific event.

With the gear-icon on the right, you can edit/verify the necessary credentials.

| Rider         |                |         |             |       |   |
|---------------|----------------|---------|-------------|-------|---|
| Rider         |                |         |             |       |   |
|               |                | Tusseng | gas, Tinus  |       |   |
| Surname       |                |         | First name  |       |   |
|               | Tussengas      |         |             | Tinus |   |
| Date of birth |                |         | Nationality |       |   |
|               | 07 - 06 - 1960 | ⊗       |             | Dutch |   |
| FMN           |                |         | FIM Licence |       |   |
|               | please select  |         |             | 204   | 0 |